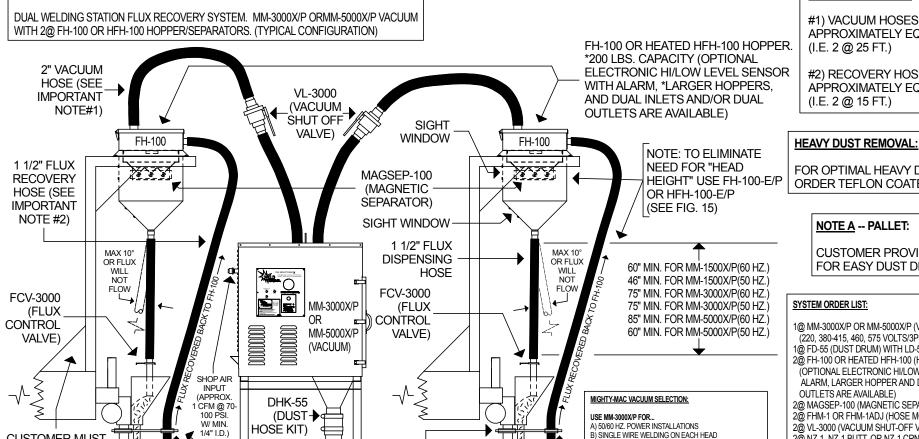

# ENGINEERING CO., INC. **EXCELLENCE SINCE 1979**

FIG. MMX-12

**CUSTOMER MUST** 

PROVIDE FH-100

MOUNTING

**BRACKETS** 

NZ-1 (FLUX

FHM-1 (FLUX HOSE MOUNTING

BRACKET) OR FHM-1ADJ

MOUNTING BRACKET)

(ADJUSTABLE FLUX HOSE

PICK-UP NOZZLE)

"MANUFACTURERS OF THE MOST COMPLETE LINE OF FLUX HANDLING EQUIPMENT IN THE WORLD"

34 FRUIT STREET SHREWSBURY, MA 01545 (U.S.A.) TELEPHONE: (508) 842-2224 FAX: (508) 842-3893

D) TWIN ARC WELDING EACH HEAD (NOT TANDEM)

1) DUAL SYSTEM NOT RECOMMENDED FOR TANDEM

OR TRIPLE HEADS. USE ONE MM-3000X/P OR MM-5000X/P

2) MM-1500X/P NOT RECOMMENDED FOR DUAL STATION

(CONSULT FACTORY FOR MAXIMUM LENGTH)

HOSE MAXIMUM OF 30 FT. PER HEAD

USE MM-5000X/P FOR...

PER TANDEM APPLICATION.

D) MAXIMUM 1 1/2" RECOVERY HOSE PER HEAD IS 25 FT.

B) 60 HZ, WITH 2" VACUUM HOSE OVER 50 FT, PER HEAD

## **IMPORTANT NOTES:**

FIGURE MMX-12

#1) VACUUM HOSES MUST BE APPROXIMATELY EQUAL LENGTHS. (I.E. 2 @ 25 FT.)

#2) RECOVERY HOSES MUST BE APPROXIMATELY EQUAL LENGTHS. (I.E. 2 @ 15 FT.)

FOR OPTIMAL HEAVY DUST REMOVAL ORDER TEFLON COATED FILTERS.

## **NOTE A -- PALLET:**

CUSTOMER PROVIDES A PALLET FOR EASY DUST DRUM REMOVAL

### SYSTEM ORDER LIST:

1@ MM-3000X/P OR MM-5000X/P (VACUUM) (220, 380-415, 460, 575 VOLTS/3PH/50 OR 60 HZ.)

1@ FD-55 (DUST DRUM) WITH LD-55 (LID ASSEMBLY)

2@ FH-100 OR HEATED HFH-100 (HOPPER/SEPARATOR) (OPTIONAL ELECTRONIC HI/LOW LEVEL SENSOR WITH ALARM, LARGER HOPPER AND DUAL INLETS AND/OR **OUTLETS ARE AVAILABLE)** 

2@ MAGSEP-100 (MAGNETÍC SEPARATOR)

2@ FHM-1 OR FHM-1ADJ (HOSE MOUNTING BRACKET)

2@ VL-3000 (VACUUM SHUT-OFF VALVE)

2@ NZ-1, NZ-1 BUTT, OR NZ-1 CRN (NOZZLE FOR FLUX

PICK-UP)

2@ FCV-3000 (FLUX CONTROL VALVE)

1@ MM-3000X/P OR MM-5000X/P STAND

2@ 1 1/2" DISPENSING HOSE (TYPICAL IS 10 FT. LONG)

2@ 1 1/2" RECOVERY HOSE (SEE IMPORTANT NOTE #2)

2@ 2" VACUUM HOSE (SEE IMPORTANT NOTE #1)

BULLETIN: (PAGE 12) TB-MM708 FILE: 12-MMX~ 2 FH-100 MM-X-P DRT 7-2-2008.CAD REVISED: 2FH-100P.CAD (7-16-96 TB-MM294) WELD ENGINEERING CO., INC DRT 4-1-2011

FHM-1 (FLUX HOSE

MOUNTING BRACKET)

OR FHM-1ADJ

(ADJUSTABLE FLUX

HOSE MOUNTING

BRACKET)

MM-3000X/P OR

MM-5000X/P STAND

PALLET (SEE NOTE A)

NZ-1 (FLUX

PICK-UP

NOZZLE)

FD-55 (DUST

DRUM) WITH LD-55

(LID ASSEMBLY)